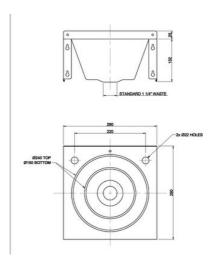

## D20161N | 2000100233

PRODUCT GROUP: Wash basins | ARTICLE FAMILY: Wash basins | ARTICLE GROUP: D20161N

Washbasin top manufactured from 0.9mm thick, grade 1.4301 (304) stainless steel - high polish finish. The apron support is made from 0.9mm (430) material - high polish finish. Prepared for 32mm waste outlet and is supplied with two tapholes in the rear ledge. Note: It is not possible to fit an overflow in the bowl. Wall mounting by using the fixing holes provided in both the rear upstand and the rear apron fixing brackets. Screws and plugs are not supplied.

With 32mm waste, plug and chain

| TECHNICAL DATA        |                                |
|-----------------------|--------------------------------|
| bowl - bowl depth     | 125.00 mm                      |
| bowl finish           | satin finished                 |
| bowl - depth          | 240.00 mm                      |
| bowl shape            | circle                         |
| gross weight          | 2.20 kg                        |
| material              | stainless steel                |
| material code         | 1.4301 Chrome Nickel steel V2A |
| material thickness    | 0.90 mm                        |
| overall depth         | 290.00 mm                      |
| overall height        | 157.00 mm                      |
| overall width         | 290.00 mm                      |
| overflow              | no                             |
| ear upstand           | yes                            |
| splash back           | no                             |
| surface finish        | satin finished                 |
| ap ledge              | yes                            |
| type of mounting      | wall mounting                  |
| waste hole position   | centre                         |
| waste hole projection | 145.00 mm                      |
| waste kit included    | yes                            |
| waste size            | DN 32                          |
|                       |                                |