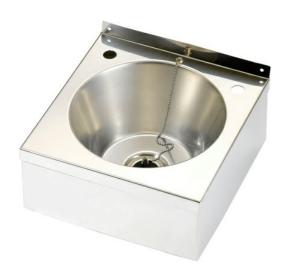

## D20161N | 2000100233

PRODUCT GROUP: Wash basins | ARTICLE FAMILY: Wash basins | ARTICLE GROUP: D20161N

Washbasin top manufactured from 0.9mm thick, grade 1.4301 (304) stainless steel - high polish finish. The apron support is made from 0.9mm (430) material - high polish finish. Prepared for 32mm waste outlet and is supplied with two tapholes in the rear ledge. Note: It is not possible to fit an overflow in the bowl. Wall mounting by using the fixing holes provided in both the rear upstand and the rear apron fixing brackets. Screws and plugs are not supplied.

With 32mm waste, plug and chain

| TECHNICAL DATA        |                                |
|-----------------------|--------------------------------|
| bowl - bowl depth     | 125.00 mm                      |
| bowl finish           | satin finished                 |
| bowl - depth          | 240.00 mm                      |
| bowl shape            | circle                         |
| gross weight          | 2.20 kg                        |
| material              | stainless steel                |
| material code         | 1.4301 Chrome Nickel steel V2A |
| material thickness    | 0.90 mm                        |
| overall depth         | 290.00 mm                      |
| overall height        | 157.00 mm                      |
| overall width         | 290.00 mm                      |
| overflow              | no                             |
| ear upstand           | yes                            |
| splash back           | no                             |
| surface finish        | satin finished                 |
| ap ledge              | yes                            |
| type of mounting      | wall mounting                  |
| waste hole position   | centre                         |
| waste hole projection | 145.00 mm                      |
| waste kit included    | yes                            |
| waste size            | DN 32                          |
|                       |                                |